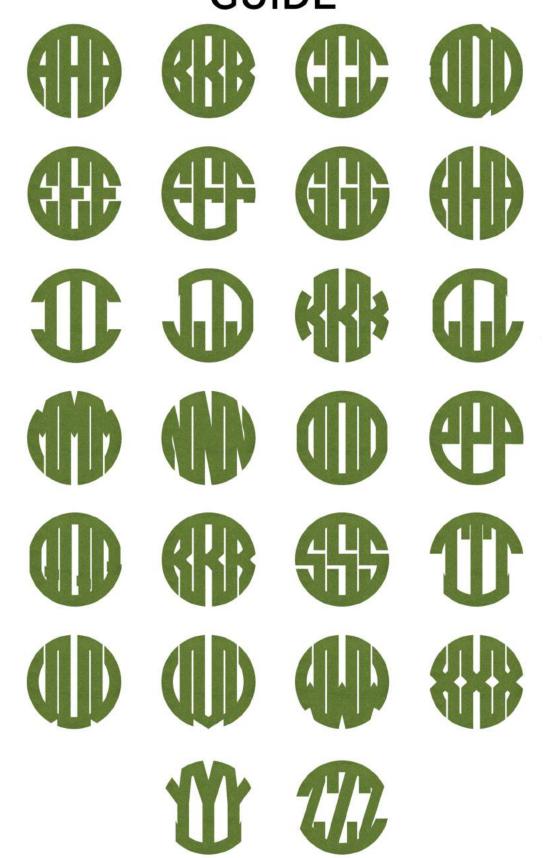

Bat - 15003 39" x 20"

The perfect gift that is personal and unique for weddings, new homes, and that hard to buy for person!!

Monogram - 20502 28" x 28" MONOGRAM GUIDE