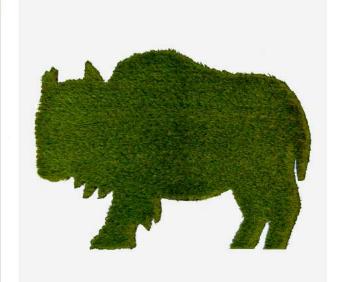

Texas - #10201 33" x 32" x 1.5"

Dog Bone - #10701 27" x 15" x 1.5"

Buffalo - #10601 29" x 20" x 1.5"

Basic - #15901 20" x 30" x1.5"

Heart - 11001 25" x 25"

Shamrock - 11201 30" x 25"

Pumpkin - 11803 29" x 24"