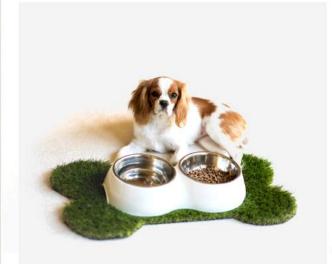

Texas - #10201 33" x 32" x 1.5"

Dog Bone - #10701 27" x 15" x 1.5"

Buffalo - #10601 29" x 20" x 1.5"

Basic - #15901 20" x 30" x1.5"

Heart - 11001 25" x 25"

Shamrock - 11201 30" x 25"

Pumpkin - 11803 29" x 24"