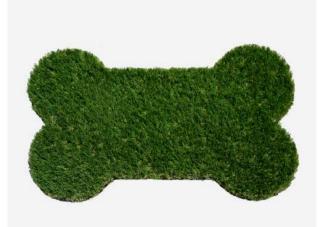

Texas - #10201 33" x 32" x 1.5"

Dog Bone - #10701 27" x 15" x 1.5"

Buffalo - #10601 29" x 20" x 1.5"

Basic - #15901 20" x 30" x1.5"

Heart - 11001 25" x 25"

Shamrock - 11201 30" x 25"

Pumpkin - 11803 29" x 24"